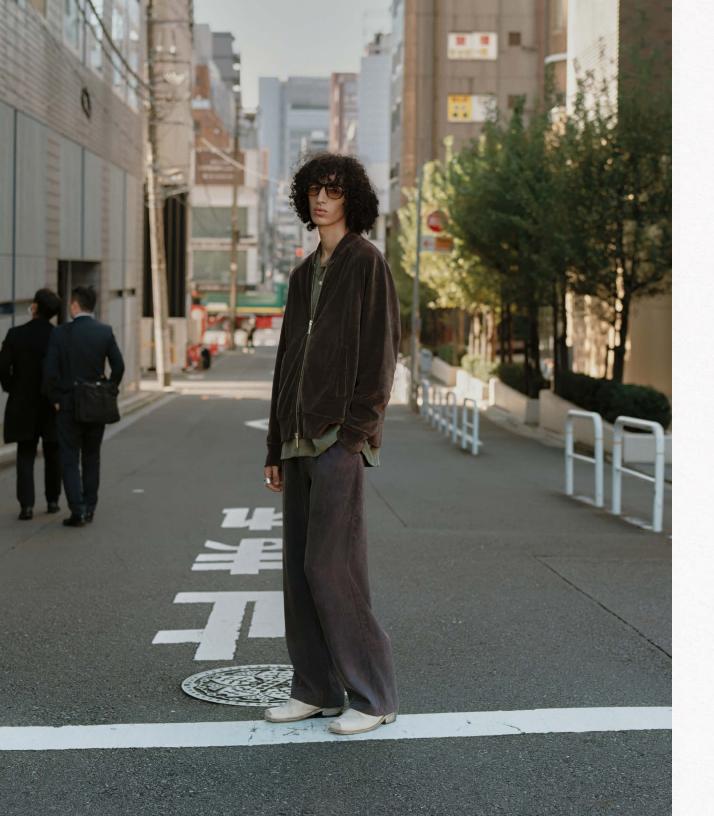

Inspired by the untamed beauty of the Nordic archipelago, OAS Fall 2025 collection captures the harmony between ruggedness and minimalism, reflection and self-discovery through the changing seasons.

Tactile textures such as washed heavy knit, cord velour, and crochet offer artisanal warmth and character. The color palette reflects autumnal tones like driftwood, mineral greens,

weathered mossy stones, and the cool serenity of indigo skies.

Signature pieces include jacquard velour tracksuits, hand-knit crochet vests, and terry robes. It's all about the layers. Patterns inspired by nature evolve from geometric precision to organic fluidity, echoing the contrasts of strength and fragility. Every garment is crafted to balance functionality with artistry, creating a collection designed for introspection, adventure, and timeless refinement.