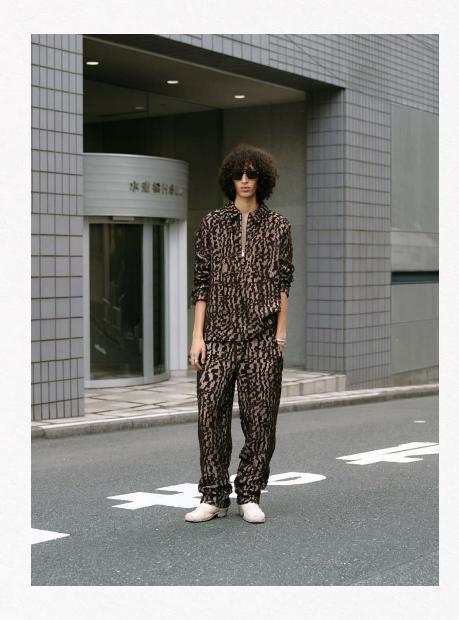

Inspired by the untamed beauty of the Nordic archipelago, OAS Fall 2025 collection captures the harmony between ruggedness and minimalism, reflection and self-discovery through the changing seasons.

Tactile textures such as washed heavy knit, cord velour, and crochet offer artisanal warmth and character. The color palette reflects autumnal tones like driftwood, mineral greens,

weathered mossy stones, and the cool serenity of indigo skies.

Signature pieces include jacquard velour tracksuits, hand-knit crochet vests, and terry robes. It's all about the layers. Patterns inspired by nature evolve from geometric precision to organic fluidity, echoing the contrasts of strength and fragility. Every garment is crafted to balance functionality with artistry, creating a collection designed for introspection, adventure, and timeless refinement.