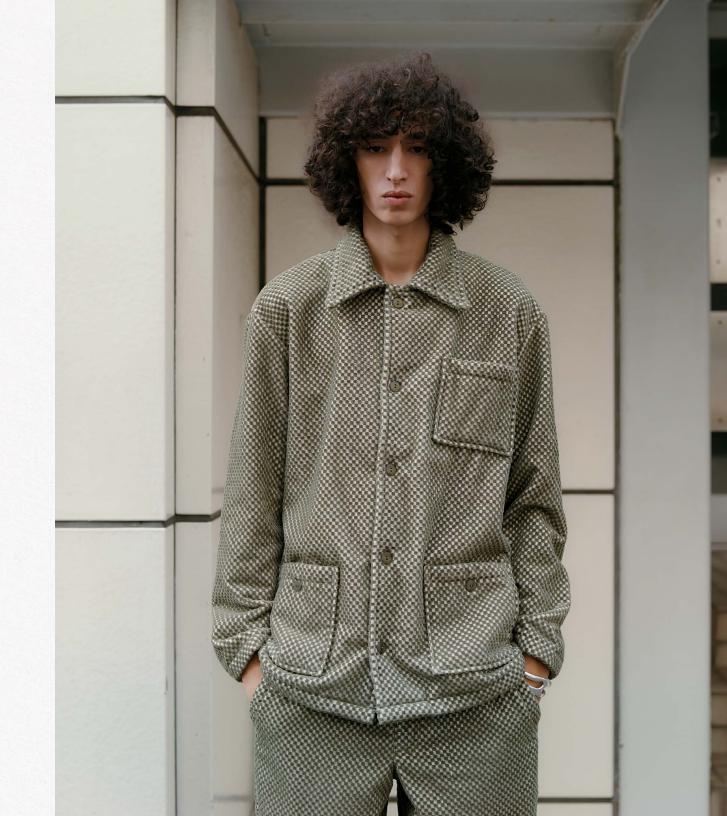

Inspired by the untamed beauty of the Nordic archipelago, OAS Fall 2025 collection captures the harmony between ruggedness and minimalism, reflection and self-discovery through the changing seasons.

Tactile textures such as washed heavy knit, cord velour, and crochet offer artisanal warmth and character. The color palette reflects autumnal tones like driftwood, mineral greens,

weathered mossy stones, and the cool serenity of indigo skies.

Signature pieces include jacquard velour tracksuits, hand-knit crochet vests, and terry robes. It's all about the layers. Patterns inspired by nature evolve from geometric precision to organic fluidity, echoing the contrasts of strength and fragility. Every garment is crafted to balance functionality with artistry, creating a collection designed for introspection, adventure, and timeless refinement.