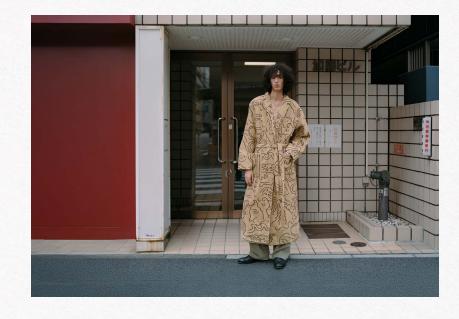

weathered mossy stones, and the cool serenity of indigo skies.

Signature pieces include jacquard velour tracksuits, hand-knit crochet vests, and terry robes. It's all about the layers. Patterns inspired by nature evolve from geometric precision to organic fluidity, echoing the contrasts of strength and fragility. Every garment is crafted to balance functionality with artistry, creating a collection designed for introspection, adventure, and timeless refinement.

Ayora Pants 202002-3251 Ander Pants 202003-4251

Timu Pants 202004-8252 Timu Pants 202004-8252

Longo Robe 701002-2005 Pau Vest 105001-3253

Brillo Shirt 102001-4502 **OAS** 