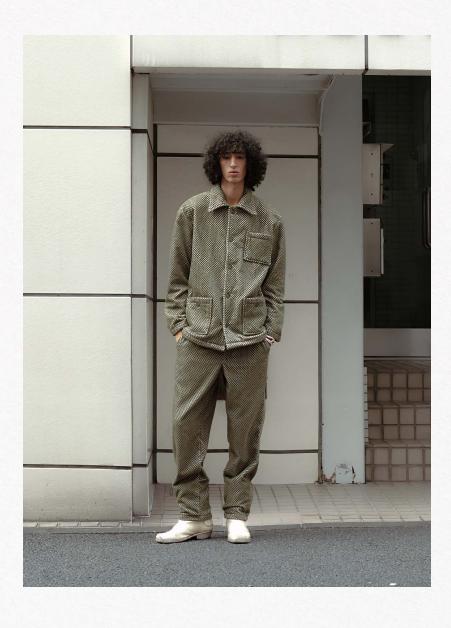

Inspired by the untamed beauty of the Nordic archipelago, OAS Fall 2025 collection captures the harmony between ruggedness and minimalism, reflection and self-discovery through the changing seasons.

Tactile textures such as washed heavy knit, cord velour, and crochet offer artisanal warmth and character. The color palette reflects autumnal tones like driftwood, mineral greens,

weathered mossy stones, and the cool serenity of indigo skies.

Signature pieces include jacquard velour tracksuits, hand-knit crochet vests, and terry robes. It's all about the layers. Patterns inspired by nature evolve from geometric precision to organic fluidity, echoing the contrasts of strength and fragility. Every garment is crafted to balance functionality with artistry, creating a collection designed for introspection, adventure, and timeless refinement.