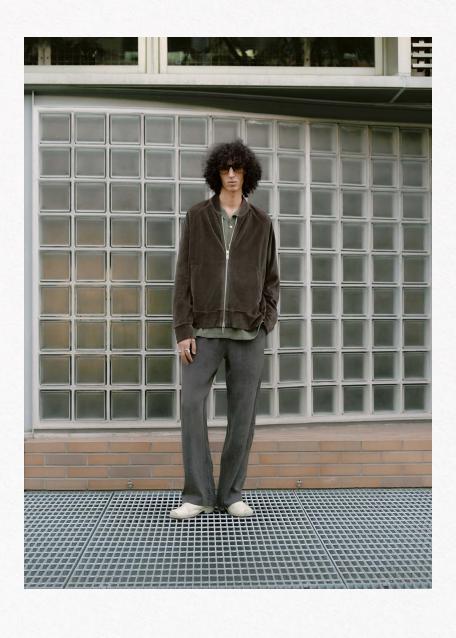

Inspired by the untamed beauty of the Nordic archipelago, OAS Fall 2025 collection captures the harmony between ruggedness and minimalism, reflection and self-discovery through the changing seasons.

Tactile textures such as washed heavy knit, cord velour, and crochet offer artisanal warmth and character. The color palette reflects autumnal tones like driftwood, mineral greens,

weathered mossy stones, and the cool serenity of indigo skies.

Signature pieces include jacquard velour tracksuits, hand-knit crochet vests, and terry robes. It's all about the layers. Patterns inspired by nature evolve from geometric precision to organic fluidity, echoing the contrasts of strength and fragility. Every garment is crafted to balance functionality with artistry, creating a collection designed for introspection, adventure, and timeless refinement.