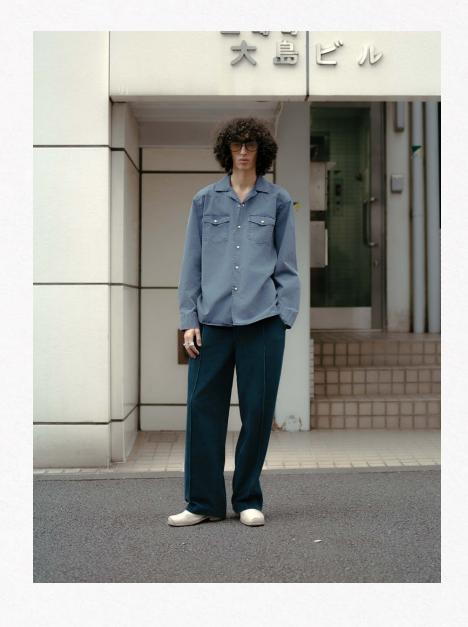

Inspired by the untamed beauty of the Nordic archipelago, OAS Fall 2025 collection captures the harmony between ruggedness and minimalism, reflection and self-discovery through the changing seasons.

Tactile textures such as washed heavy knit, cord velour, and crochet offer artisanal warmth and character. The color palette reflects autumnal tones like driftwood, mineral greens,

weathered mossy stones, and the cool serenity of indigo skies.

Signature pieces include jacquard velour tracksuits, hand-knit crochet vests, and terry robes. It's all about the layers. Patterns inspired by nature evolve from geometric precision to organic fluidity, echoing the contrasts of strength and fragility. Every garment is crafted to balance functionality with artistry, creating a collection designed for introspection, adventure, and timeless refinement.