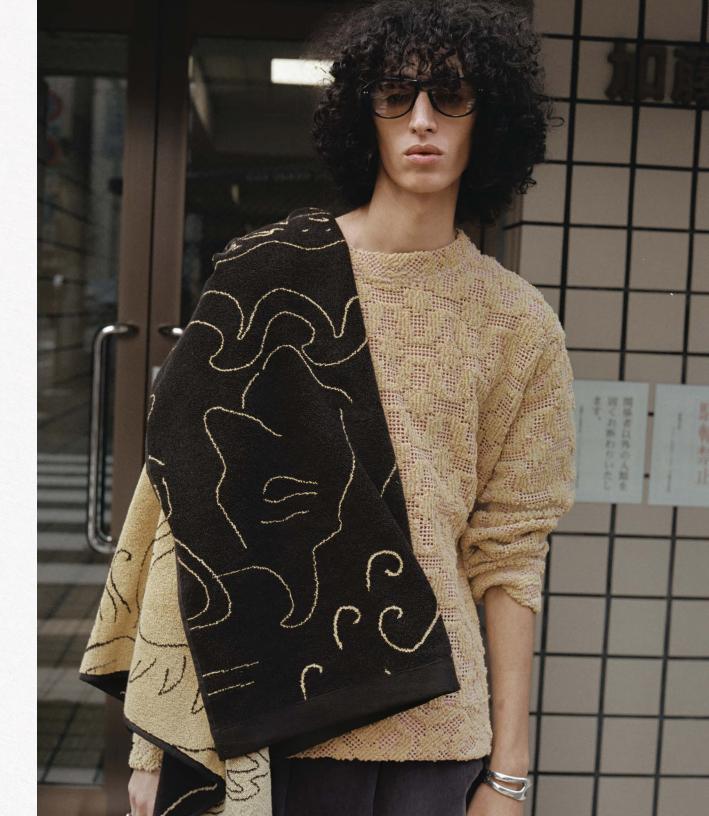

Inspired by the untamed beauty of the Nordic archipelago, OAS Fall 2025 collection captures the harmony between ruggedness and minimalism, reflection and self-discovery through the changing seasons.

Tactile textures such as washed heavy knit, cord velour, and crochet offer artisanal warmth and character. The color palette reflects autumnal tones like driftwood, mineral greens,

weathered mossy stones, and the cool serenity of indigo skies.

Signature pieces include jacquard velour tracksuits, hand-knit crochet vests, and terry robes. It's all about the layers. Patterns inspired by nature evolve from geometric precision to organic fluidity, echoing the contrasts of strength and fragility. Every garment is crafted to balance functionality with artistry, creating a collection designed for introspection, adventure, and timeless refinement.

This collection is an invitation to wander thoughtfully, dress purposefully, and stay true to your inner traveler.

Brillo Shirt 102001-7251

Pino Crewneck 104001-3253

Rayo Towel 801001-2007

Smokey Polo Shirt 102005-3251 Pino Crewneck 104001-9252